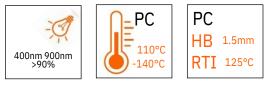

#### **Material Specifications**

- Lens Material: Polycarbonate(Makrolon 2407&2647/Teijin1225Z)
- Operating Temperature:PC: -40°C~+110°C (Upper Limit +120°C)
- **UL Flammability:PC 2407/1225Z: V-2 @0.75mm & HB @2.7mm**
- ▶ UL RTI Elec: PC 2407/1225Z: 125°C @1.5mm
- Light Transmission Rate 400nm~900nm > 90%
- Refrective Index-: 1.584 (ISO 489/ASTM D542)