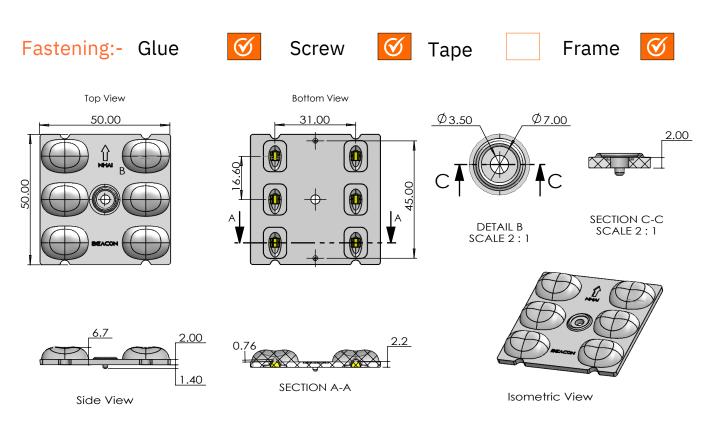

mplying Ul94 specification and UV protected.
- The installation is flexible & the number of lenses can be flexibly selected according to the power/module of the lamp.
- Complete light distribution to meet North American road standards, European standards and GB-CJJ45-2015 (Me4)



BEACON OPTRONICS



#### **Material Specifications**

- Lens Material: Polycarbonate(Makrolon 2407&2647/Teijin1225Z)
- Operating Temperature:PC: -40°C~+110°C (Upper Limit +120°C)
- **UL Flammability:PC 2407/1225Z: V-2 @0.75mm & HB @2.7mm**
- ▶ UL RTI Elec: PC 2407/1225Z: 125°C @1.5mm
- Light Transmission Rate 400nm~900nm > 90%
- Refrective Index-: 1.584 (ISO 489/ASTM D542)

#### **Optical Specifications**









www.beaconoptronics.com



BEACON OPTRONICS The Shape of light

#### **Mechanical Specifications**



#### **General Information**



If necessary, clean lenses with mild soap, water and soft cloth.

Never use any commercial cleaning solvents on lenses, like alcohol.

Please handle or install lenses with wearing gloves, skin oils may damage lens or its optical characteristic.



BEACON OPTRONICS The Shape of light

# Terms & Conditions

- Disclaimer of Warranty: The information provided in this datasheet is provided "as is" without any warranty, express or implied, including but not limited to the warranties of merchantability, fitness for a particular purpose, and non-infringement. The company makes no representations or warranties regarding the accuracy, completeness, or reliability of the information contained herein.
- Limitation of Liability: In no event shall the company be liable