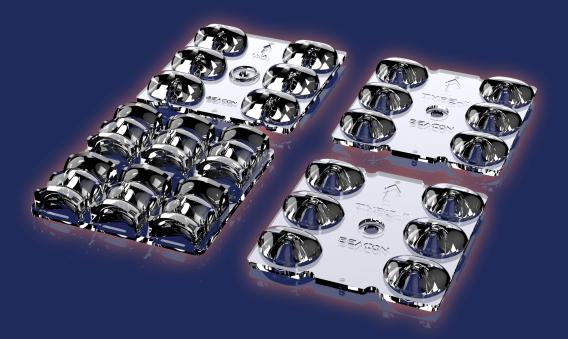

## IGNITE SERIES 6x1 T-IINHAI BO64-Ignite-6x1-3535-Type-IINHAI

www.beaconoptronics.com

BEACON OPTRONICS The Shape of light

### Applications

Street Light

#### Features & Applications

- Optimized for 3535 led (Osram, Lumileds, Seoul) Higher efficiency and Luminous flux.
- Outstanding Optical design to achieve a perfect distribution and overall uniformity.
- Complying Ul94 specification and UV protected.
- The installation is flexible & the number of lenses can be flexibly selected according to the power/module of the lamp.
- Complete light distribution to meet North American road standards, European standards and GB-CJJ45-2015 (Me4)