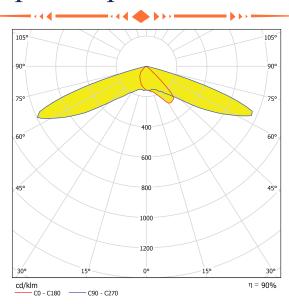

tion

- Optimized for 5050 led (Osram, Lumileds, Seoul) Higher efficiency and Luminous flux.
- Outstanding Optical design to achieve a perfect distribution and overall uniformity.
- Complying Ul94 specification and UV protected.
- The installation is flexible, and the number of lenses. can be. flexibly selected according to the lamp.
- Complete light distribution to meet North American road standards, European standards and GB-CJJ45-2015 (Me4).









## **Material Specifications**

- ▶ Lens Material: Polycarbonate(Makrolon 2407&2647/Teijin1225Z)
- ▶ Operating Temperature:PC: -40 C~+110 C (Upper Limit +120 C)
- UL Flammability:PC 2407/1225Z: V-2 @0.75mm & HB @2.7mm
- ► UL RTI Elec: PC 2407/1225Z: 125°C @1.5mm
- ► Light Transmission Rate 400nm~900nm > 90%

### **Optical Specifications**











### Mechanical Specifications



#### General Information









- If necessary, clean lenses with mild soap, water and soft cloth.
- Never use any commercial cleaning solvents on lenses,like alcohol.
- ▶ Please handle or install lenses with wearing gloves, skin oils may damage lens or its optical characteristic.



# Terms & Conditions

- Disclaimer of Warranty: The information provided in this datasheet is provided "as is" without any warranty, express or implied, including but not limited to the warranties of merchantability, fitness for a particular purpose, and non-infringement. The company makes no representations or warranties regarding the accuracy, completeness, or reliability of the information contained herein.
- Limitation of Liability: In no event shall the company