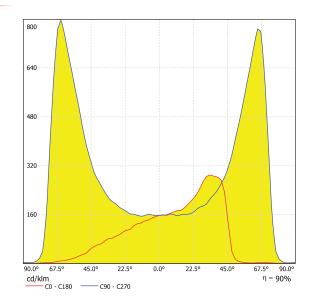

on

- Optimized for 5050 led (Osram, Lumileds, Seoul) Higher efficiency and Luminous flux.
- Outstanding Optical design to achieve a perfect distribution and overall uniformity.
- Complying Ul94 specification and UV protected.
- The installation is flexible, and the number of lenses. can be. flexibly selected according to the lamp.
- Complete light distribution to meet North American road standards, European standards and GB-CJJ45-2015 (Me4).









## **Material Specifications**

- ▶ Lens Material: Polycarbonate(Makrolon 2407&2647/Teijin1225Z)
- ▶ Operating Temperature:PC: -40 C~+110 C (Upper Limit +120 C)
- UL Flammability:PC 2407/1225Z: V-2 @0.75mm & HB @2.7mm
- ► UL RTI Elec: PC 2407/1225Z: 125°C @1.5mm
- ► Light Transmission Rate 400nm~900nm > 90%

### **Optical Specifications**











### Mechanical Specifications



#### General Information









- If necessary, clean lenses with mild soap, water and soft cloth.
- Never use any commercial cleaning solvents on lenses,like alcohol.
- ▶ Please handle or install lenses with wearing gloves, skin oils may damage lens or its optical characteristic.



# Terms & Conditions

- Disclaimer of Warranty: The information provided in this datasheet is provided "as is" without any warranty, express or implied, including but not limited to the warranties of merchantability, fitness for a particular purpose, and non-infringement. The company makes no representations or warranties regarding the accuracy, completeness, or reliability of the information contained herein.
- Limitation of Liability: In no event shall the company b