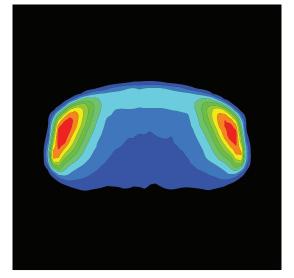

- Optimized for 5050 led (Osram, Lumileds, Seoul) Higher efficiency and Luminous flux.
- Outstanding Optical design to achieve a perfect distribution and overall uniformity.
- Complying Ul94 specification and UV protected.
- The installation is flexible, and the number of lenses. can be. flexibly selected according to the lamp.
- Complete light distribution to meet North American road standards, European standards and GB-CJJ45-2015 (Me4).









## **Material Specifications**

- ▶ Lens Material: Polycarbonate(Makrolon 2407&2647/Teijin1225Z)
- ▶ Operating Temperature:PC: -40 C~+110 C (Upper Limit +120 C)
- UL Flammability:PC 2407/1225Z: V-2 @0.75mm & HB @2.7mm
- ► UL RTI Elec: PC 2407/1225Z: 125°C @1.5mm
- ► Light Transmission Rate 400nm~900nm > 90%

### **Optical Specifications**











### Mechanical Specifications



#### General Information









- If necessary, clean lenses with mild soap, water and soft cloth.
- Never use any commercial cleaning solvents on lenses,like alcohol.
- ▶ Please handle or install lenses with wearing gloves, skin oils may damage lens or its optical characteristic.



# Terms & Conditions

- Disclaimer of Warranty: The information provided in this datasheet is provided "as is" without any warranty, express or implied, including but not limited to the warranties of merchantability, fitness for a particular purpose, and non-infringement. The company makes no representations or warranties regarding the accuracy, completeness, or reliability of the information contained herein.
- Limitation of Liability: In no event shall the company be li