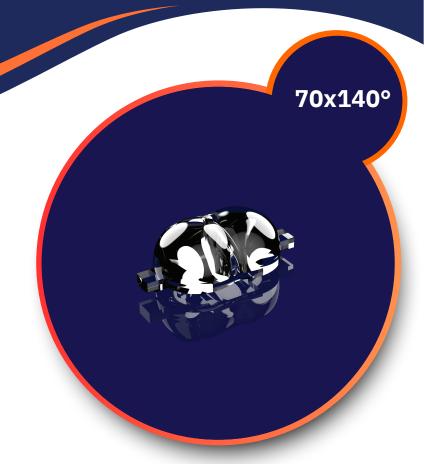

### PRODUCT DATA-SHEET

SUNBEAM SERIES
1x1 70X140°
BO42-Sunbeam-1x1-3535-70x140°

**Applications** 

### Features & Application

- Optimized for 5050 led (Osram, Lumileds, Seoul) Higher efficiency and Luminous flux.
- Outstanding Optical design to achieve a perfect distribution and overall uniformity.
- Complying Ul94 specification and UV protected.
- The installation is flexible, and the number of lenses. can be. flexibly selected according to the lamp.
- Complete light distribution to meet North American road standards, European standards and GB-CJJ45-2015 (Me4).