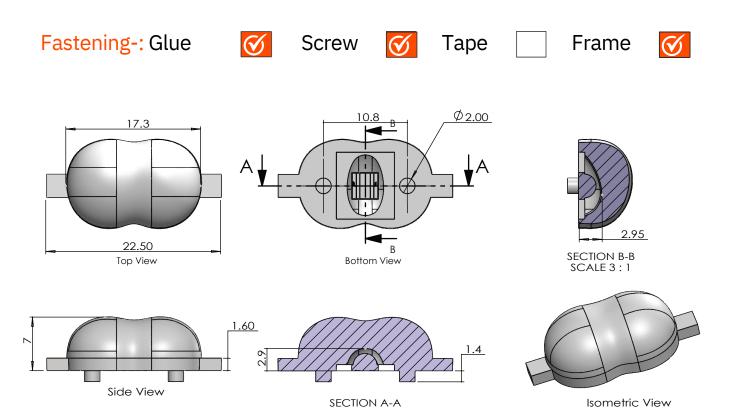

mileds, Seoul) Higher efficiency and Luminous flux.
- Outstanding Optical design to achieve a perfect distribution and overall uniformity.
- Complying Ul94 specification and UV protected.
- The installation is flexible, and the number of lenses. can be. flexibly selected according to the lamp.
- Complete light distribution to meet North American road standards, European standards and GB-CJJ45-2015 (Me4).









## **Material Specifications**

- ▶ Lens Material: Polycarbonate(Makrolon 2407&2647/Teijin1225Z)
- ▶ Operating Temperature:PC: -40 C~+110 C (Upper Limit +120 C)
- UL Flammability:PC 2407/1225Z: V-2 @0.75mm & HB @2.7mm
- ► UL RTI Elec: PC 2407/1225Z: 125°C @1.5mm
- ► Light Transmission Rate 400nm~900nm > 90%

### **Optical Specifications**











### Mechanical Specifications



#### General Information









- If necessary, clean lenses with mild soap, water and soft cloth.
- Never use any commercial cleaning solvents on lenses,like alcohol.
- ▶ Please handle or install lenses with wearing gloves, skin oils may damage lens or its optical characteristic.



# Terms & Conditions

- Disclaimer of Warranty: The information provided in this datasheet is provided "as is" without any warranty, express or implied, including but not limited to the warranties of merchantability, fitness for a particular purpose, and non-infringement. The company makes no representations or warranties regarding the accuracy, completeness, or reliability of the information contained herein.
- Limitation of Liability: In no event shall the company be liable for any direct, indirect, spec