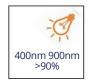

## **Material Specifications**

- ▶ Lens Material: Polycarbonate(Makrolon 2407&2647/Teijin1225Z)
- ▶ Operating Temperature:PC: -40 C~+110 C (Upper Limit +120 C)
- UL Flammability:PC 2407/1225Z: V-2 @0.75mm & HB @2.7mm
- ► UL RTI Elec: PC 2407/1225Z: 125°C @1.5mm
- ► Light Transmission Rate 400nm~900nm > 90%